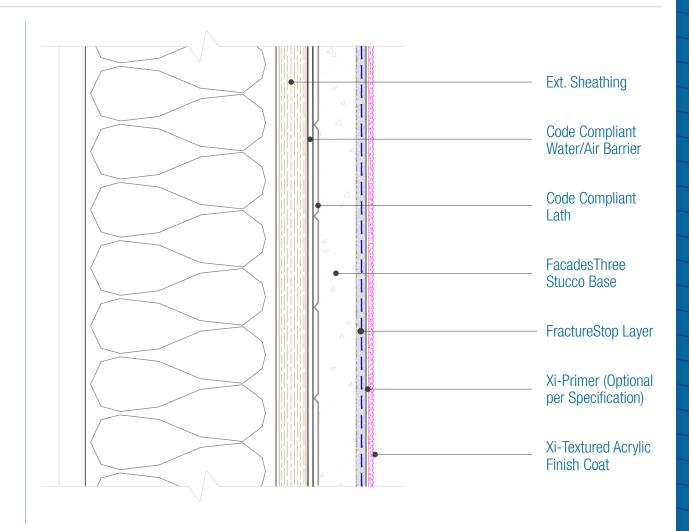

## FacadesThree FractureStop Assembly Assembly Overview

Date. 06-15-2020 | Detail. F3FS.I.3 v1

| Framing  Wood  Metal | Water /Air Barrier  ☐ Code compliant by other Mfr | Primer (Optional per specification)  Xi-Alkali Resistant Primer | FacadesTHREE Stucco Base  FacadesThree Concentrate FacadesThree Sanded |
|----------------------|---------------------------------------------------|-----------------------------------------------------------------|------------------------------------------------------------------------|
| Sheathing            | Code Compliant Lath                               |                                                                 |                                                                        |
| □ OSB                | ☐ 2.5lb/yd² Expanded Metal                        | FractureStop Layer                                              | Xi-Textured Acrylic                                                    |
| ☐ Plywood            | Lath                                              | ☐ FractureStop10                                                | Finish Coat                                                            |
| ☐ Cement Board       | ☐ Woven Wire Lath                                 | Xi-Base Coat & Xi-Mesh                                          | ☐ Smooth                                                               |
| ☐ Fiberglassfaced    | ☐ Plastic Lath                                    | ☐ FractureStop5                                                 | □ Fine                                                                 |
| ☐ Gypsum             | ☐ Per Specifications                              | Xi-VersaBase & FS Mesh                                          | □ Coarse                                                               |